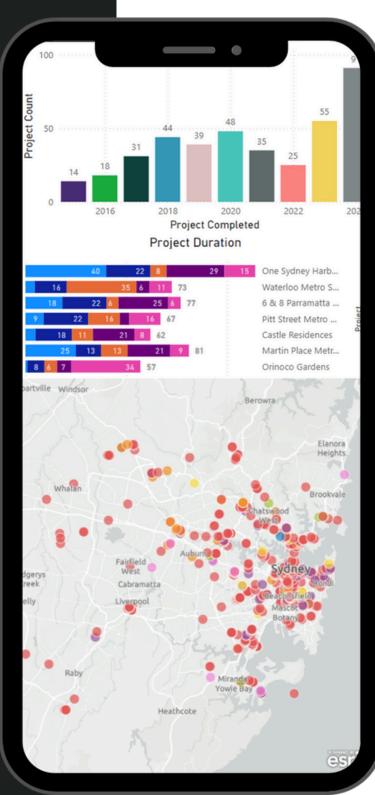

We also work with a range of consulting partners that can assist with other aspects of your project.

Analyti

Home to Australia's most comprehensive construction project database, we use real 'asbuilt' data to guide our clients' decisions on their development projects.

Our project analytics tool uses real 'asbuilt' data to provide the following insights:

### For Developers & Financiers

- Planning Approval Metrics
- Design Metrics
- Feasibility Sensitivities
- Cashflow Forecasting
- Project Benchmarking
- Builder Comparison for Tender
- Financial Metrics

### For Builders & Planners

- Productivity Analysis
- Competitor Analysis
- Excavation Benchmarking
- Tower Benchmarking
- Top Off and Facade Benchmarking
- Construction Equipment Analysis

Contact us for a free sample report to see how our analytics tool can help your project get off the ground.