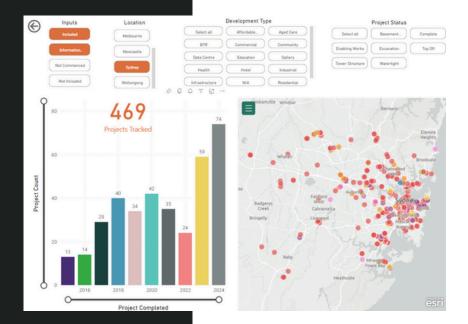

We also work with a range of consulting partners that can assist with other aspects of your project.

Analyti

Home to Australia's most comprehensive construction project database, we use real 'asbuilt' data to guide our clients' decisions on their development projects.

Our project analytics tool uses real 'asbuilt' data to provide the following insights:

### For Developers & Financiers

- Planning Approval Metrics
- Design Metrics
- Feasibility Sensitivities
- Cashflow Forecasting
- Project Benchmarking
- Builder Comparison for Tender
- Financial Metrics

### For Builders & Planners

- Productivity Analysis
- Competitor Analysis
- Excavation Benchmarking
- Tower Benchmarking
- Top Off and Facade Benchmarking
- Construction Equipment Analysis

Contact us for a free sample report to see how our analytics tool can help your project get off the ground.